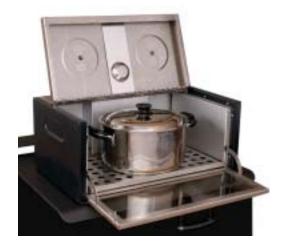

Pacific Energy's Hot Spot is easy to install with a quick snap in place. Sturdy stainless-steel construction sustains the heat. The built-in thermometer and top vents permit variable temperature control. Warm larger pots and kettles by lifting the hinged top. Remove the bottom rack for easy cleaning.