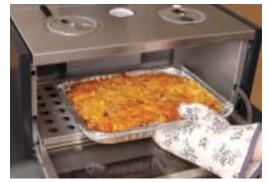

## Cooking Up a Great Idea!

The Hot Spot Wood Stove Oven bakes, roasts and warms meals using the heat from your Pacific Energy wood stove. Enjoy a hot fireside meal, even on stormy nights without power.

Pacific Energy's Hot Spot is easy to install with a quick snap in place. Sturdy stainless-steel construction sustains the heat. The built-in thermometer and top vents permit variable temperature control. Warm larger pots and kettles by lifting the hinged top. Remove the bottom rack for easy cleaning.