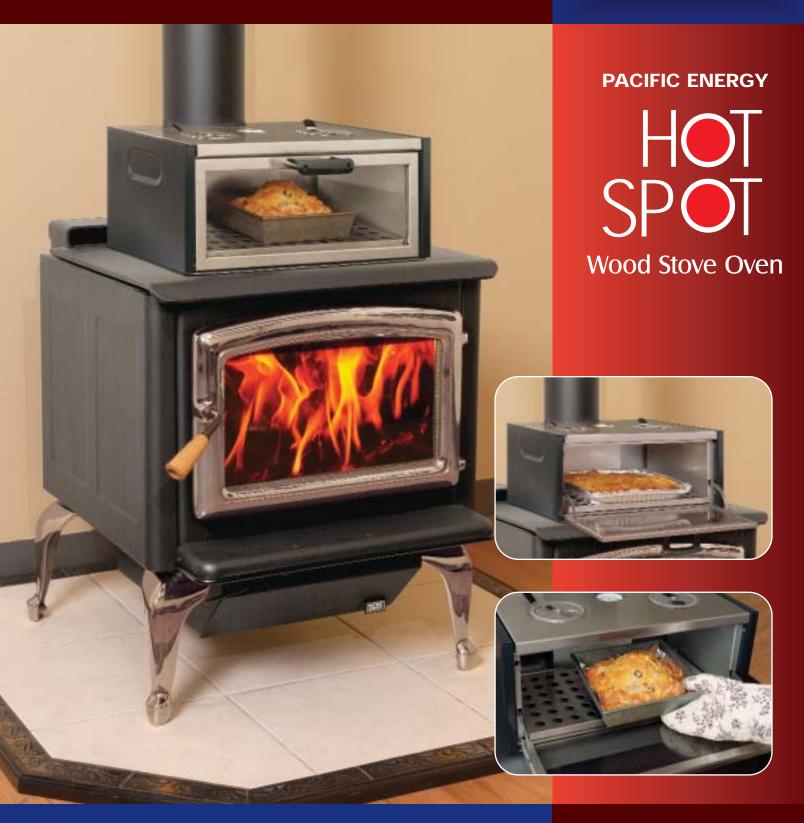

## Cooking Up a Great Idea!

The Hot Spot Wood Stove Oven bakes, roasts and warms meals using the heat from your Pacific Energy wood stove. Enjoy a hot fireside meal, even on stormy nights without power.

Pacific Energy's Hot Spot is easy to install with a quick snap in place. Sturdy stainless-steel construction sustains the heat. The built-in thermometer and top vents permit variable temperature control. Warm larger pots and kettles by lifting the hinged top. Remove the bottom rack for easy cleaning.

An energy-efficient and portable stove top oven, the Hot Spot is perfect for the Pacific Energy wood stove in your home or cabin. The Hot Spot fits most Pacific Energy Super 27, Fusion and Summit wood stoves\*.