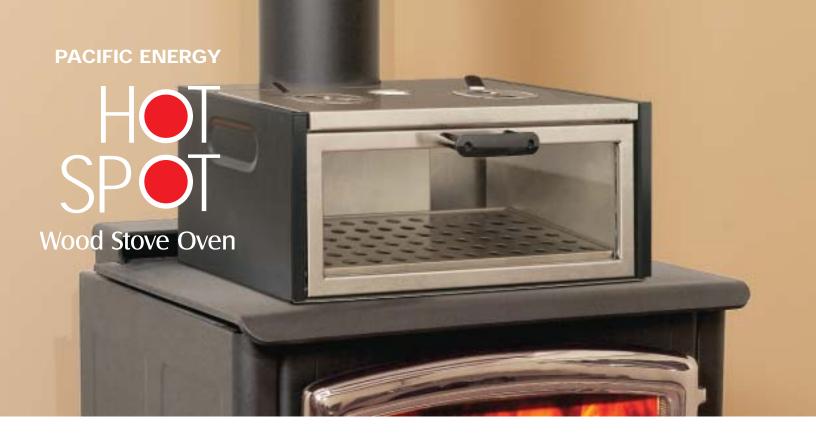

Pacific Energy's Hot Spot is easy to install with a quick snap in place. Sturdy stainless-steel construction sustains the heat. The built-in thermometer and top vents permit variable temperature control. Warm larger pots and kettles by lifting the hinged top. Remove the bottom rack for easy cleaning.

An energy-efficient and portable stove top oven, the Hot Spot is perfect for the Pacific Energy wood stove in your home or cabin. The Hot Spot fits most Pacific Energy Super 27, Fusion and Summit wood stoves\*.