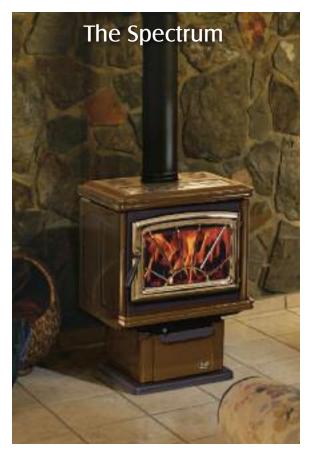

<sup>\*</sup> Heating capacity will vary depending on type of wood, floor plan, house layout, heat loss of home, and geographical location.

The Spectrum Classic, featuring the proven Super Series fire-box, delivers easy-to-light, easy-to-load clean-burning performance. Elegantly clad in a choice of nine colors of rich porcelain enamel, the Spectrum Classic allows fantastic design control with a selection of leg, door, and trivet finishes.

Sitting atop a pedestal base, the Spectrum wood stoves are beautifully finished with a rich porcelain enamel, and offer a choice of arched or radiant doors and trivets. User friendly, one touch operation and clean, efficient wood heat make the Spectrum an excellent choice for heating up to 2000 square feet.

 $<sup>^{\</sup>star}$  Heating capacity will vary depending on type of wood, floor plan, house layout, heat loss of home, and geographical location.

Built around Pacific Energy's industry-leading Super Series firebox, The Super Step Top boasts a heavy dual level cooktop for convenient use of surface heat. Available with pedestal or legs, the Super Step Top delivers real heat power with Pacific Energy's renowned clean burning technology.