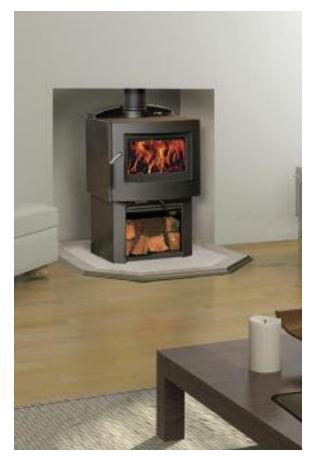

<sup>\*</sup> Heating capacity will vary depending on type of wood, floor plan, house layout, heat loss of home, and geographical location.

European inspired design with Pacific Energy's proven firebox power, The Fusion brings exceptional wood heat to non-traditional spaces.

Form meets function - complete with Stainless Steel or Metallic Black finish, The Fusion stands taller than most woodstoves with the firebox positioned above the uniquely styled wood storage chamber base, giving you more view of the fire through its low-glare glass

Alcove setting above is constructed with non-combustible materials.

<sup>\*</sup> Heating capacity will vary depending on type of wood, floor plan, house layout, heat loss of home, and geographical location.