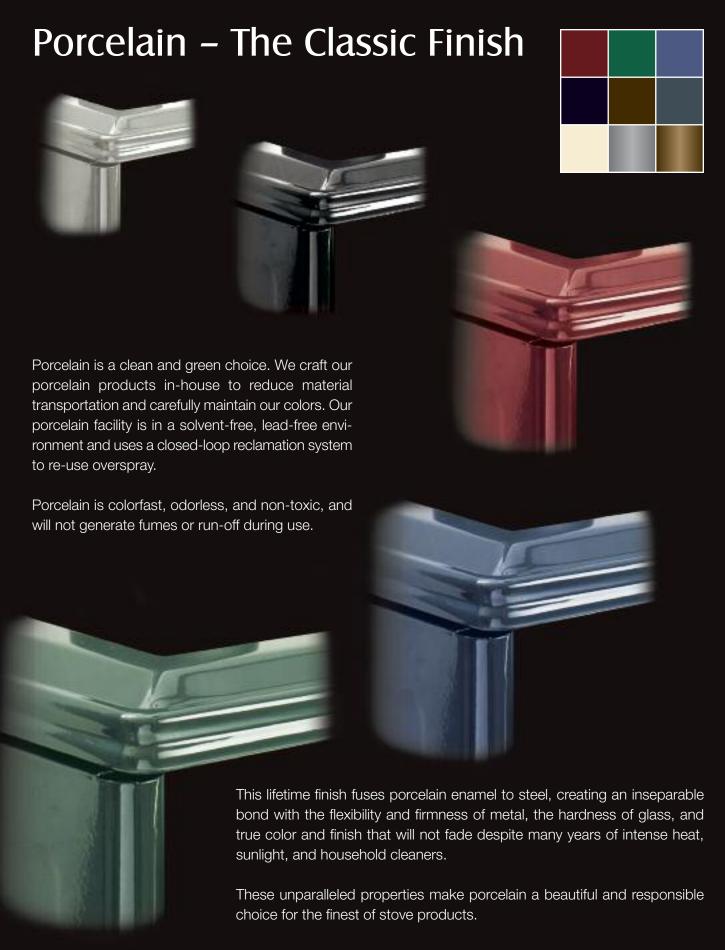

expansion and contraction during heating and cooling. Many of the firebox components are manufactured with corrosion-resistant 304 Stainless Steel\*. This combination of innovation and attention to detail dramatically extends the life of your appliance.



# The PACIFIC ENERGY Integrated Combustion System

- Boost Air
- 2 Main Combustion Air
- 3 Air-Wash System
- 4 Secondary Combustion Air
- 5 Radiant Heat
- 6 Convection Heat

### Pacific Energy's patented

**Extended Burn Technology** is available exclusively on Summit Series wood stoves and inserts. EBT regulates the flow of combustion air throughout the burn cycle and increases burn time. With EBT, your Summit wood stove or insert will burn longer between loads and give you more efficient fuel consumption.

US Patent #6,041,770









We combine finely milled silica glass with colour oxides and water. The precise combination of these ingredients creates the perfect consistency for spraying on our metal stove components.



Our stove parts are fabricated inhouse from premium low carbon steel that is cleaned, then phosphate coated to inhibit oxidation.



A heavy layer of porcelain enamel is sprayed on the components. Over-spray is captured in a closed loop system and recycled.



Next, the coated components are hung on a conveyor and enter the forced air dryer to remove moisture.



The components then enter a flow-through furnace where temperatures in the 1500°F range bind steel and enamel to create a new compound – Porcelain Steel.





MEMBER OF PORCELAIN ENAMEL INSTITUTE

## **FLOOR PROTECTOR**

The charts shown be