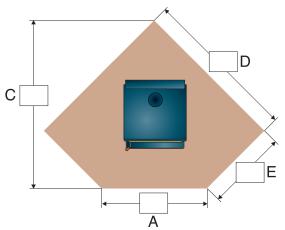

Alcove setting above is constructed with non-combustible materials.

<sup>\*</sup> Heating capacity will vary depending on type of wood, floor plan, house layout, heat loss of home, and geographical location.