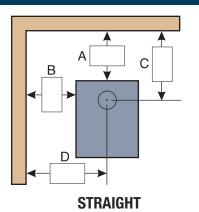

|  |
| Residential, single wall, vert/horz connector | 32" | 58 7/8"               | 53"     | 30 3/8" | 34" | 65 7/8"                        | 58 3/8" | 34 1/4" | 36" | 59"                     | 54 3/8" | 29" | 34" | 67 1/2" | 59 3/4" | 35 3/4" |  |
| Residential, double wall, vert/horz connector | 32" | 49"                   | 46"     | 23 3/8" | 34" | 55 5/8"                        | 51 3/8" | 27 1/4" | 36" | 59"                     | 54 3/8" | 29" | 34" | 57 5/8" | 52 3/4" | 28 3/4" |  |
| Mobile home                                   | 32" | 56 1/8"               | 51"     | 28 3/8" | 34" | 61 1/4"                        | 55 3/8" | 31 1/4" | 36" | 60 3/8"                 | 55 3/8" | 30" | 34" | 63 1/4" | 56 3/4" | 32 3/4" |  |

# **WOOD STOVES – MINIMUM CLEARANCES TO COMBUSTIBLES**







|   |         | _ |        |      |     | _   |
|---|---------|---|--------|------|-----|-----|
|   | 1 10 11 |   | . W. I | <br> | 1.1 | - 1 |
| 9 |         | _ | 1.4    | <br> | A W | -   |
|   |         |   |        |      |     |     |

# **SINGLE WALL CONNECTOR\***

\* Pipe shield may be required - consult local codes

|                         |                                 | Straight Installation<br>Vertical Connector |     |         |         | Straight Installation<br>Horizontal Connector |     |         |         | Cor<br>Install |         | Alcove Installation |     |     |     |
|-------------------------|---------------------------------|---------------------------------------------|-----|---------|---------|-----------------------------------------------|-----|------