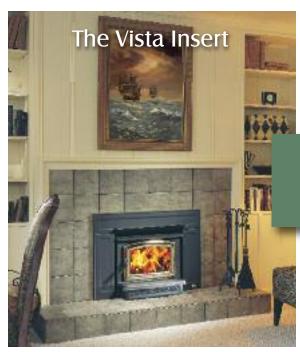

The Vista Classic – the elegant, yet powerful heating choice for spaces up to 1500 square feet. Classic good looks in a range of durable and beautiful Porcelain Enamel colours along with your choice of door, leg and trivet finishes.

Don't be fooled by its modest dimensions. The Vista is designed to efficiently heat smaller homes, yet is big on performance, incorporating many of the outstanding features of the larger Super Series woodstoves - powerful heat output, high efficiency rating, and user friendly operation.