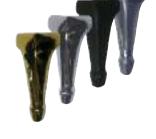

With three sizes of free-standing wood stoves, Pacific Energy has a solution for your heating needs. Robust heat is matched with decorating options, in both pedestal and classic leg styles and a variety of doors and industry-leading porcelain color options.

The Vista Classic – the elegant, yet powerful heating choice for spaces up to 1500 square feet. Classic good looks in a range of durable and beautiful Porcelain Enamel colours along with your choice of door, leg and trivet finishes.

The Summit Classic Wood Stove has the power to keep you warm and comfortable throughout the night. With nine porcelain enamel colors, door and leg options, and three trivet finishes to select from, the Summit Classic is the ultimate choice in big heat for up to 3000 square feet.