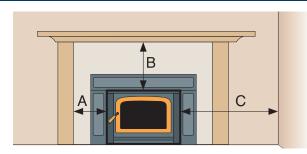

### **CHOICES**

### 9 Porcelain Colours and 3 Trivet finishes for all Classic Models

COFFEE BEAN BROWN TITANIUM

**IVORY** 

FOREST GREEN\*

BLACK PEARL \* Available as premium colour

4 Finishes for Doors and Legs

FRONY

All Pacific Energy Wood Stoves (except The Fusion) are customizable in your choice of door and leg finishes.