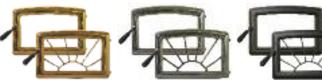

<sup>\*</sup> Heating capacity will vary depending on type of wood, floor plan, house layout, heat loss of home, and geographical location.

The Spectrum Classic, featuring the proven Super Series fire-box, delivers easy-to-light, easy-to-load clean-burning performance. Elegantly clad in a choice of nine colors of rich porcelain enamel, the Spectrum Classic allows fantastic design control with a selection of leg, door, and trivet finishes.

Sitting atop a pedestal base, the Spectrum wood stoves are beautifully finished with a rich porcelain enamel, and offer a choice of arched or radiant doors and trivets. User friendly, one touch operation and clean, efficient wood heat make the Spectrum an excellent choice for heating up to 2000 square feet.

The Summit Classic Wood Stove has the power to keep you warm and comfortable throughout the night. With nine porcelain enamel colors, door and leg options, and three trivet finishes to select from, the Summit Classic is the ultimate choice in big heat for up to 3000 square feet.