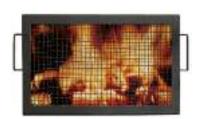

<sup>\*</sup> Heating capacity will vary depending on type of wood, floor plan, house layout, heat loss of home, and geographical location.

Pacific Energy's family of wood burning inserts allows you to enjoy efficient heating without losing the ambience of an open fire. Transform your drafty fireplace in an easy-to-light, easy-to-load reliable source of heat with the convenience of one-touch adjustable temperature control.

Choose from three sizes of fireplace inserts and customizable design options to warm your home beautifully.

SMALL

For heating up to 1500 sq ft. \*

<sup>\*</sup> Heating capacity will vary depending on type of wood, floor plan, house layout, heat loss of home, and geographical location.