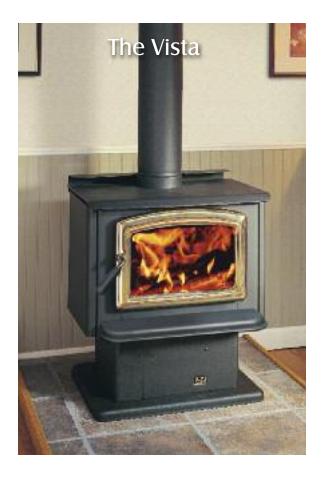

Don't be fooled by its modest dimensions. The Vista is designed to efficiently heat smaller homes, yet is big on performance, incorporating many of the outstanding features of the larger Super Series woodstoves - powerful heat output, high efficiency rating, and user friendly operation.