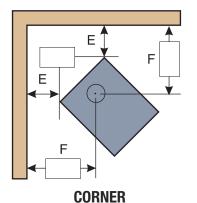

|
| Residential, single wall, vert/horz connector | 32" | 58 7/8"               | 53"     | 30 3/8" | 34" | 65 7/8"                        | 58 3/8" | 34 1/4" | 36" | 59"                     | 54 3/8" | 29" | 34" | 67 1/2" | 59 3/4" | 35 3/4" |  |
| Residential, double wall, vert/horz connector | 32" | 49"                   | 46"     | 23 3/8" | 34" | 55 5/8"                        | 51 3/8" | 27 1/4" | 36" | 59"                     | 54 3/8" | 29" | 34" | 57 5/8" | 52 3/4" | 28 3/4" |  |
| Mobile home                                   | 32" | 56 1/8"               | 51"     | 28 3/8" | 34" | 61 1/4"                        | 55 3/8" | 31 1/4" | 36" | 60 3/8"                 | 55 3/8" | 30" | 34" | 63 1/4" | 56 3/4" | 32 3/4" |  |

# **WOOD STOVES – MINIMUM CLEARANCES TO COMBUSTIBLES**







|   |         | _ |        |      |     | _   |
|---|---------|---|--------|------|-----|-----|
|   | 1 10 11 |   | . W. I | <br> | 1.1 | - 1 |
| 9 |         | _ | 1.4    | <br> | A W | -   |
|   |         |   |        |      |     |     |

# **SINGLE WALL CONNECTOR\***

\* Pipe shield may be required - consult local codes

|                         |                                 | Straight Installation<br>Vertical Connector |     |         |         | Straight Installation<br>Horizontal Connector |     |         |         | Cor<br>Install |         | Alcove Installation |     |     |     |
|-------------------------|---------------------------------|---------------------------------------------|-----|---------|---------|-----------------------------------------------|-----|--------