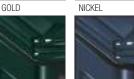

The Vista Classic – the elegant, yet powerful heating choice for spaces up to 1500 square feet. Classic good looks in a range of durable and beautiful Porcelain Enamel colours along with your choice of door, leg and trivet finishes.

<sup>\*</sup> Heating capacity will vary depending on type of wood, floor plan, house layout, heat loss of home, and geographical location.

The Spectrum Classic, featuring the proven Super Series fire-box, delivers easy-to-light, easy-to-load clean-burning performance. Elegantly clad in a choice of nine colors of rich porcelain enamel, the Spectrum Classic allows fantastic design control with a selection of leg, door, and trivet finishes.

The Summit Classic Wood Stove has the power to keep you warm and comfortable throughout the night. With nine porcelain enamel colors, door and leg options, and three trivet finishes to select from, the Summit Classic is the ultimate choice in big heat for up to 3000 square feet.