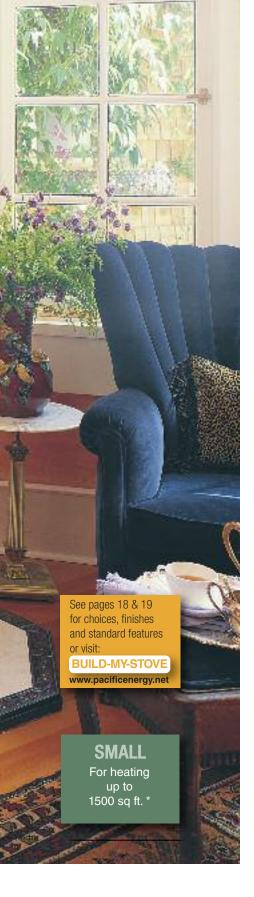

## **SMALL**

For heating up to 1500 sq ft. \*

The Vista Classic – the elegant, yet powerful heating choice for spaces up to 1500 square feet. Classic good looks in a range of durable and beautiful Porcelain Enamel colours along with your choice of door, leg and trivet finishes.