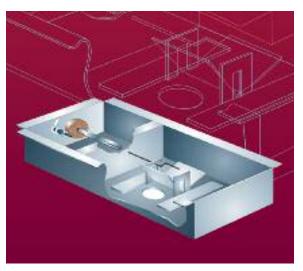

<sup>\*</sup> Heating capacity will vary depending on type of wood, floor plan, house layout, heat loss of home, and geographical location.

Pacific Energy's family of wood burning inserts allows you to enjoy efficient heating without losing the ambience of an open fire. Transform your drafty fireplace in an easy-to-light, easy-to-load reliable source of heat with the convenience of one-touch adjustable temperature control.

Choose from three sizes of fireplace inserts and customizable design options to warm your home beautifully.

SMALL

For heating up to 1500 sq ft. \*

<sup>\*</sup> Heating capacity will vary depending on type of wood, floor plan, house layout, heat loss of home, and geographical location.