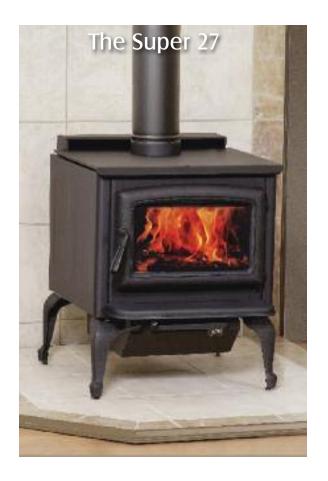

Our most popular model, the Super 27 is the epitome of industry-leading innovation, giving you easy lighting, easy loading and effective heating in a mid-sized stove. Available with pedestal or legs and a variety of door finishes, the Super 27 delivers years of clean-burning and economical comfort.