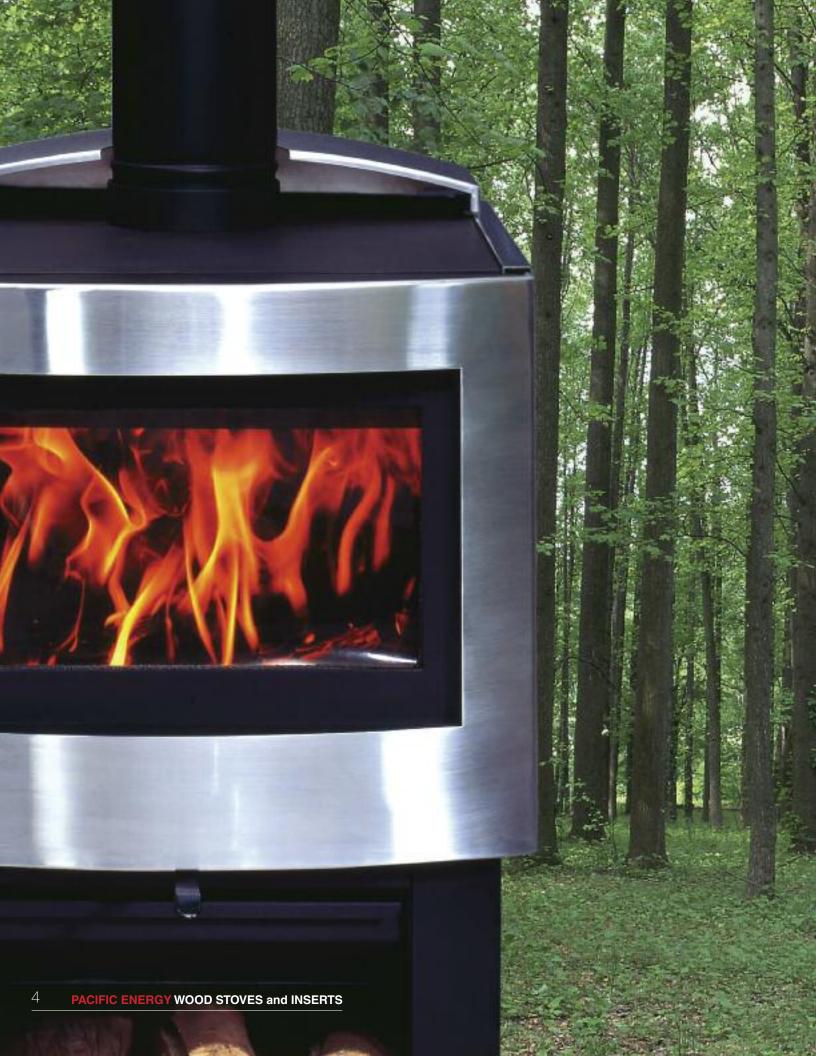

By choosing a Pacific Energy woodstove and responsible wood heating, you are making a difference. For over 30 years, a strong dedication to the environment and woodheat science has made Pacific Energy a recognized leader in hearth product innovation and clean burn technology. Our unique firebox design and stainless steel encapsulated baffle system burn with results meeting and exceeding EPA and CSA Standards. Improving environmental performance and energy efficiency continues to be Pacific Energy's primary focus, giving you piece of mind that heating your home with a Pacific Energy Wood Stove or Insert means choosing a green home heating solution.