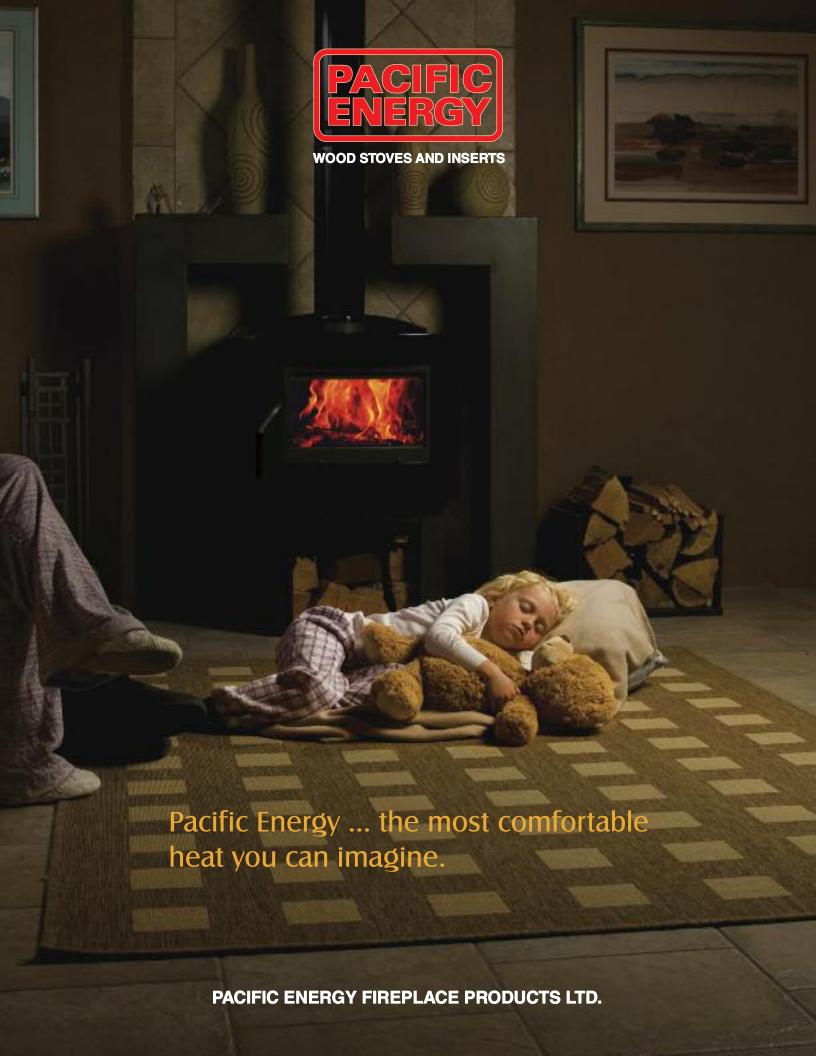

Pacific Energy wood stoves and fireplace inserts are easy to light, easy to use, economical and clean-burning. Lower your heating costs with one of the most efficient and beautiful wood stoves and inserts available today.

With three sizes of free-standing wood stoves, Pacific Energy has a solution for your heating needs. Robust heat is matched with decorating options, in both pedestal and classic leg styles and a variety of doors and industry-leading porcelain color options.