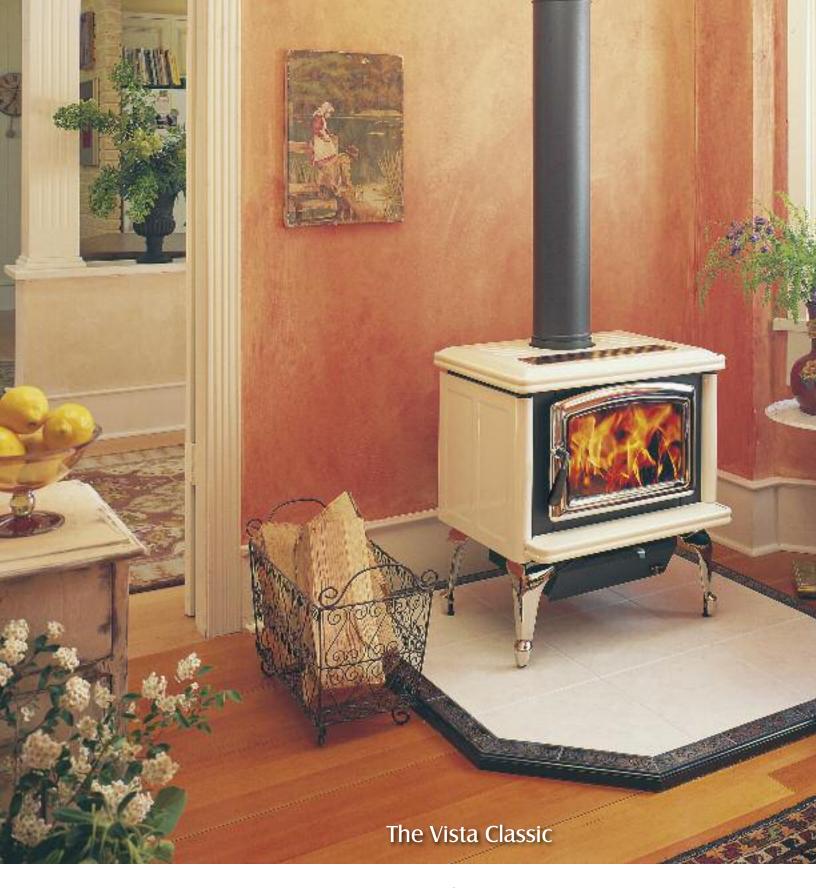

The Vista Classic – the elegant, yet powerful heating choice for spaces up to 1500 square feet. Classic good looks in a range of durable and beautiful Porcelain Enamel colours along with your choice of door, leg and trivet finishes.