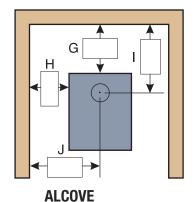

Alcove setting above is constructed with non-combustible materials.

<sup>\*</sup> Heating capacity will vary depending on type of wood, floor plan, house layout, heat loss of home, and geographical location.