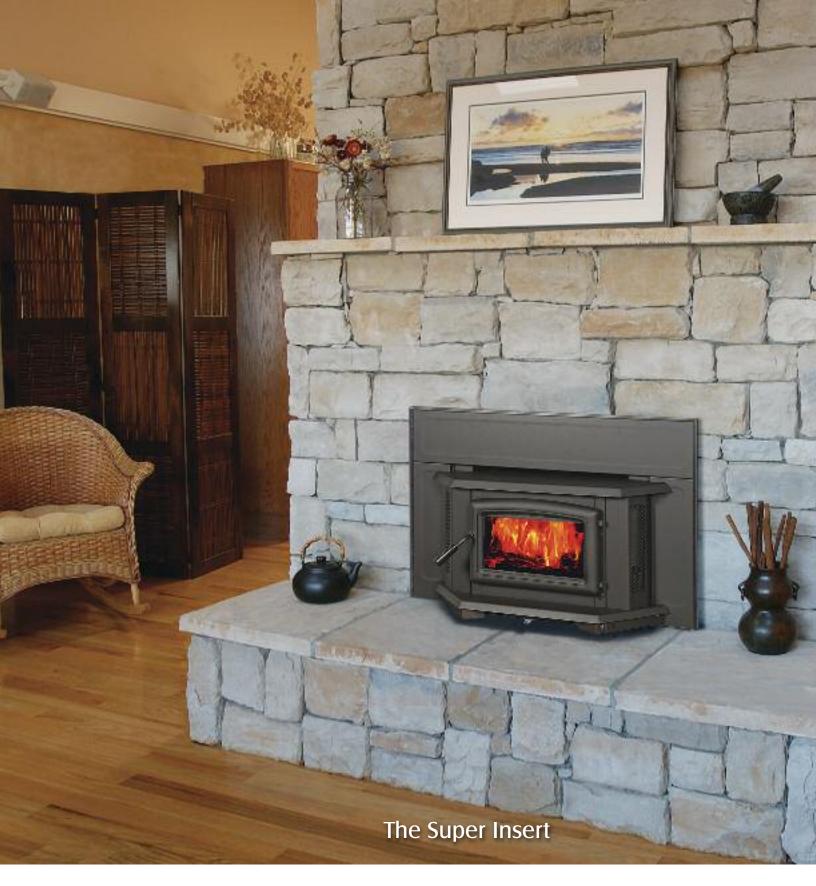

<sup>\*</sup> Heating capacity will vary depending on type of wood, floor plan, house layout, heat loss of home, and geographical location.

Pacific Energy's family of wood burning inserts allows you to enjoy efficient heating without losing the ambience of an open fire. Transform your drafty fireplace in an easy-to-light, easy-to-load reliable source of heat with the convenience of one-touch adjustable temperature control.

Choose from three sizes of fireplace inserts and customizable design options to warm your home beautifully.

SMALL

For heating up to 1500 sq ft. \*

<sup>\*</sup> Heating capacity will vary depending on type of wood, floor plan, house layout, heat loss of home, and geographical location.