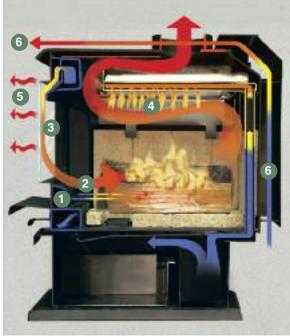

By choosing a Pacific Energy woodstove and responsible wood heating, you are making a difference. For over 30 years, a strong dedication to the environment and woodheat science has made Pacific Energy a recognized leader in hearth product innovation and clean burn technology. Our unique firebox design and stainless steel encapsulated baffle system burn with results meeting and exceeding EPA and CSA Standards. Improving environmental performance and energy efficiency continues to be Pacific Energy's primary focus, giving you piece of mind that heating your home with a Pacific Energy Wood Stove or Insert means choosing a green home heating solution.