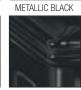

Form meets function - complete with Stainless Steel or Metallic Black finish, The Fusion stands taller than most woodstoves with the firebox positioned above the uniquely styled wood storage chamber base, giving you more view of the fire through its low-glare glass