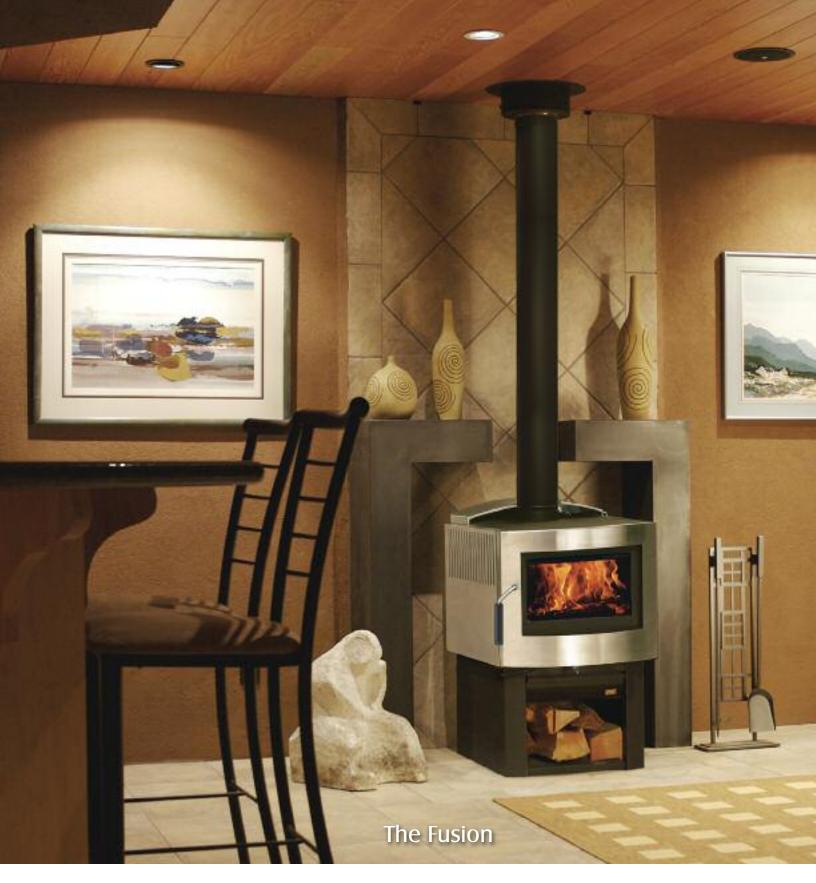

<sup>\*</sup> Heating capacity will vary depending on type of wood, floor plan, house layout, heat loss of home, and geographical location.

European inspired design with Pacific Energy's proven firebox power, The Fusion brings exceptional wood heat to non-traditional spaces.

Form meets function - complete with Stainless Steel or Metallic Black finish, The Fusion stands taller than most woodstoves with the firebox positioned above the uniquely styled wood storage chamber base, giving you more view of the fire through its low-glare glass

Alcove setting above is constructed with non-combustible materials.

<sup>\*</sup> Heating capacity will vary depending on type of wood, floor plan, house layout, heat loss of home, and geographical location.