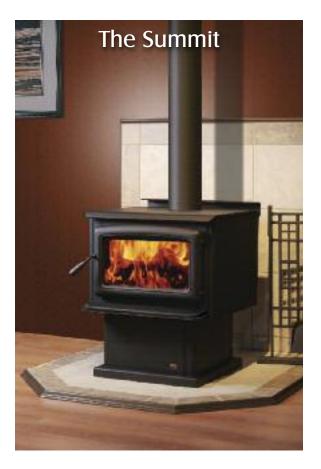

A Summit loaded with wood will keep you warm for up to 10 hours, thanks to Extended Burn Technology (EBT). A Patented innovation available only on Pacific Energy Summit Wood Stoves and Summit Inserts, EBT regulates combustion air flow, for a longer burn and more fuel economy.

Crafted for maximum heating capacity, maximum burn time and maximum view of your wood fire, the Summit answers the call for a highly effective wood stove for bigger spaces and colder, longer nights. Available with pedestal or legs and a variety of door finishes, the Summit will welcome you in the morning with a glowing fire.