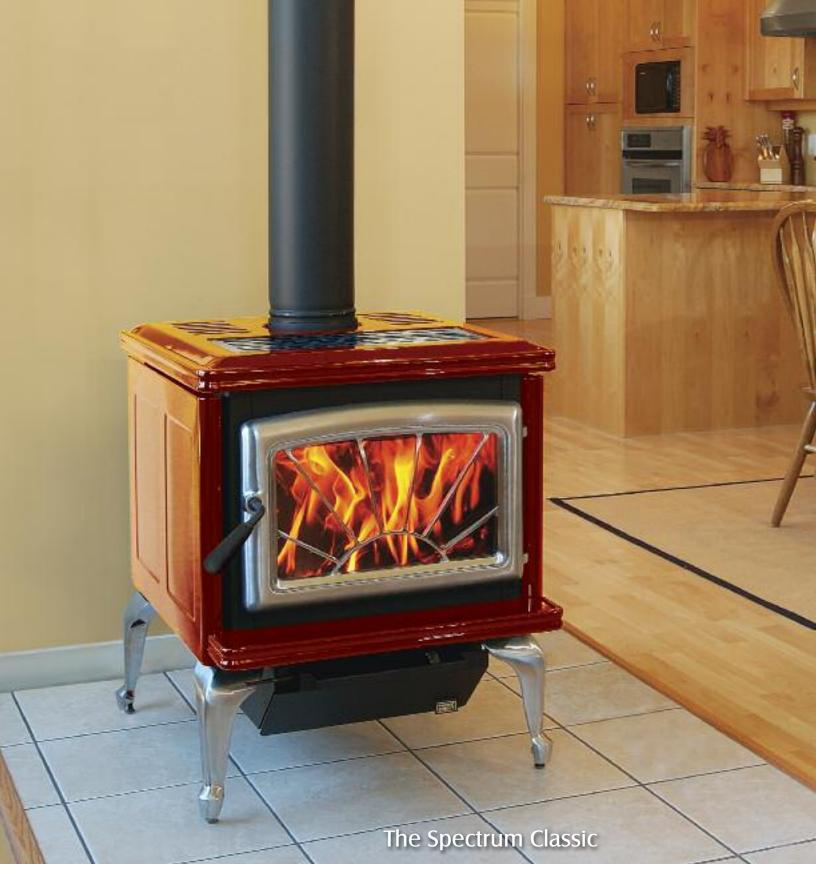

<sup>\*</sup> Heating capacity will vary depending on type of wood, floor plan, house layout, heat loss of home, and geographical location.

The Spectrum Classic, featuring the proven Super Series fire-box, delivers easy-to-light, easy-to-load clean-burning performance. Elegantly clad in a choice of nine colors of rich porcelain enamel, the Spectrum Classic allows fantastic design control with a selection of leg, door, and trivet finishes.