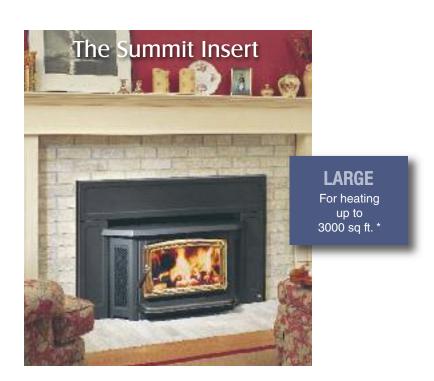

The Summit Classic Wood Stove has the power to keep you warm and comfortable throughout the night. With nine porcelain enamel colors, door and leg options, and three trivet finishes to select from, the Summit Classic is the ultimate choice in big heat for up to 3000 square feet.

A Summit loaded with wood will keep you warm for up to 10 hours, thanks to Extended Burn Technology (EBT). A Patented innovation available only on Pacific Energy Summit Wood Stoves and Summit Inserts, EBT regulates combustion air flow, for a longer burn and more fuel economy.

Crafted for maximum heating capacity, maximum burn time and maximum view of your wood fire, the Summit answers the call for a highly effective wood stove for bigger spaces and colder, longer nights. Available with pedestal or legs and a variety of door finishes, the Summit will welcome you in the morning with a glowing fire.

<sup>\*</sup> Heating capacity will vary depending on type of wood, floor plan, house layout, heat loss of home, and geographical location.

Pacific Energy's family of wood burning inserts allows you to enjoy efficient heating without losing the ambience of an open fire. Transform your drafty fireplace in an easy-to-light, easy-to-load reliable source of heat with the convenience of one-touch adjustable temperature control.