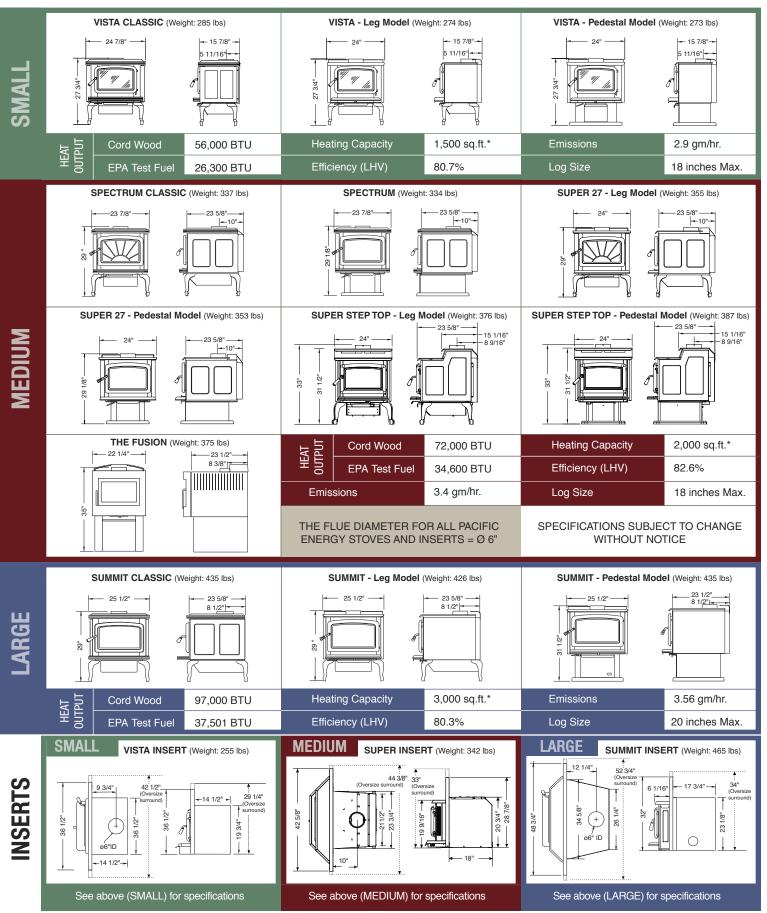

## **SMALL**

For heating up to 1500 sq ft. \*

## **MEDIUM**

For heating up to 2000 sq ft. \*

## **LARGE**

For heating up to 3000 sq ft. \*

Heating capacity will vary depending on type of wood, floor plan, house layout, heat loss of home, and geographical location.

<sup>\*</sup> Heating capacity will vary depending on type of wood, floor plan, house layout, heat loss of home, and geographical location.

The Spectrum Classic, featuring the proven Super Series fire-box, delivers easy-to-light, easy-to-load clean-burning performance. Elegantly clad in a choice of nine colors of rich porcelain enamel, the Spectrum Classic allows fantastic design control with a selection of leg, door, and trivet finishes.

 $<sup>^{\</sup>star}$  Heating capacity will vary depending on type of wood, floor plan, house layout, heat loss of home, and geographical location.

Built around Pacific Energy's industry-leading Super Series firebox, The Super Step Top boasts a heavy dual level cooktop for convenient use of surface heat. Available with pedestal or legs, the Super Step Top delivers real heat power with Pacific Energy's renowned clean burning technology.

<sup>\*</sup> Heating capacity will vary depending on type of wood, floor plan, house layout, heat loss of home, and geographical location.

European inspired design with Pacific Energy's proven firebox power, The Fusion brings exceptional wood heat to non-traditional spaces.

Alcove setting above is constructed with non-combustible materials.

<sup>\*</sup> Heating capacity will vary depending on type of wood, floor plan, house layout, heat loss of home, and geographical location.

<sup>\*</sup> Heating capacity will vary depending on type of wood, floor plan, house layout, heat loss of home, and geographical location.

Pacific Energy's family of wood burning inserts allows you to enjoy efficient heating without losing the ambience of an open fire. Transform your drafty fireplace in an easy-to-light, easy-to-load reliable source of heat with the convenience of one-touch adjustable temperature control.

Choose from three sizes of fireplace inserts and customizable design options to warm your home beautifully.

SMALL

For heating up to 1500 sq ft. \*

<sup>\*</sup> Heating capacity will vary depending on type of wood, floor plan, house layout, heat loss of home, and geographical location.