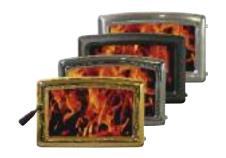

<sup>\*</sup> Heating capacity will vary depending on type of wood, floor plan, house layout, heat loss of home, and geographical location.

Pacific Energy's family of wood burning inserts allows you to enjoy efficient heating without losing the ambience of an open fire. Transform your drafty fireplace in an easy-to-light, easy-to-load reliable source of heat with the convenience of one-touch adjustable temperature control.

Choose from three sizes of fireplace inserts and customizable design options to warm your home beautifully.

SMALL

For heating up to 1500 sq ft. \*

<sup>\*</sup> Heating capacity will vary depending on type of wood, floor plan, house layout, heat loss of home, and geographical location.