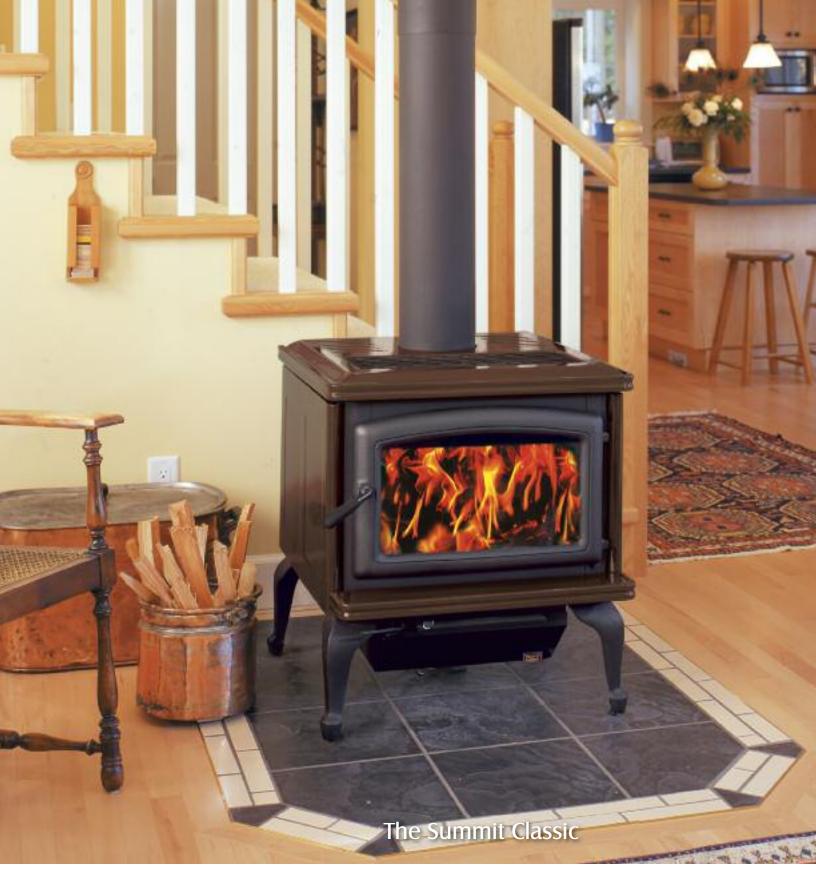

The Summit Classic Wood Stove has the power to keep you warm and comfortable throughout the night. With nine porcelain enamel colors, door and leg options, and three trivet finishes to select from, the Summit Classic is the ultimate choice in big heat for up to 3000 square feet.

A Summit loaded with wood will keep you warm for up to 10 hours, thanks to Extended Burn Technology (EBT). A Patented innovation available only on Pacific Energy Summit Wood Stoves and Summit Inserts, EBT regulates combustion air flow, for a longer burn and more fuel economy.

Crafted for maximum heating capacity, maximum burn time and maximum view of your wood fire, the Summit answers the call for a highly effective wood stove for bigger spaces and colder, longer nights. Available with pedestal or legs and a variety of door finishes, the Summit will welcome you in the morning with a glowing fire.