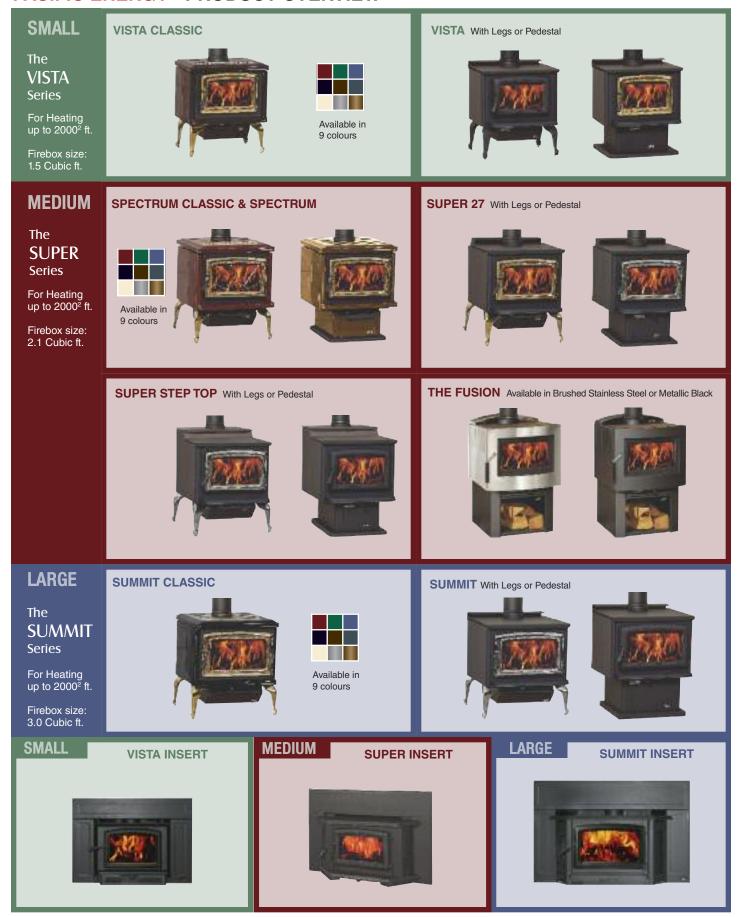

With three sizes of free-standing wood stoves, Pacific Energy has a solution for your heating needs. Robust heat is matched with decorating options, in both pedestal and classic leg styles and a variety of doors and industry-leading porcelain color options.

For those with an existing fireplace, choose from three sizes of fireplace inserts and striking design options to warm your home beautifully.

## **SMALL**

For heating up to 1500 sq ft. \*

## **MEDIUM**

For heating up to 2000 sq ft. \*

## **LARGE**

For heating up to 3000 sq ft. \*

Heating capacity will vary depending on type of wood, floor plan, house layout, heat loss of home, and geographical location.

The Vista Classic – the elegant, yet powerful heating choice for spaces up to 1500 square feet. Classic good looks in a range of durable and beautiful Porcelain Enamel colours along with your choice of door, leg and trivet finishes.

Don't be fooled by its modest dimensions. The Vista is designed to efficiently heat smaller homes, yet is big on performance, incorporating many of the outstanding features of the larger Super Series woodstoves - powerful heat output, high efficiency rating, and user friendly operation.

<sup>\*</sup> Heating capacity will vary depending on type of wood, floor plan, house layout, heat loss of home, and geographical location.

The Spectrum Classic, featuring the proven Super Series fire-box, delivers easy-to-light, easy-to-load clean-burning performance. Elegantly clad in a choice of nine colors of rich porcelain enamel, the Spectrum Classic allows fantastic design control with a selection of leg, door, and trivet finishes.

Sitting atop a pedestal base, the Spectrum wood stoves are beautifully finished with a rich porcelain enamel, and offer a choice of arched or radiant doors and trivets. User friendly, one touch operation and clean, efficient wood heat make the Spectrum an excellent choice for heating up to 2000 square feet.

 $<sup>^{\</sup>star}$  Heating capacity will vary depending on type of wood, floor plan, house layout, heat loss of home, and geographical location.

Built around Pacific Energy's industry-leading Super Series firebox, The Super Step Top boasts a heavy dual level cooktop for convenient use of surface heat. Available with pedestal or legs, the Super Step Top delivers real heat power with Pacific Energy's renowned clean burning technology.

Our most popular model, the Super 27 is the epitome of industry-leading innovation, giving you easy lighting, easy loading and effective heating in a mid-sized stove. Available with pedestal or legs and a variety of door finishes, the Super 27 delivers years of clean-burning and economical comfort.

The Summit Classic Wood Stove has the power to keep you warm and comfortable throughout the night. With nine porcelain enamel colors, door and leg options, and three trivet finishes to select from, the Summit Classic is the ultimate choice in big heat for up to 3000 square feet.

Crafted for maximum heating capacity, maximum burn time and maximum view of your wood fire, the Summit answers the call for a highly effective wood stove for bigger spaces and colder, longer nights. Available with pedestal or legs and a variety of door finishes, the Summit will welcome you in the morning with a glowing fire.

<sup>\*</sup> Heating capacity will vary depending on type of wood, floor plan, house layout, heat loss of home, and geographical location.

Pacific Energy's family of wood burning inserts allows you to enjoy efficient heating without losing the ambience of an open fire. Transform your drafty fireplace in an easy-to-light, easy-to-load reliable source of heat with the convenience of one-touch adjustable temperature control.

Choose from three sizes of fireplace inserts and customizable design options to warm your home beautifully.

SMALL

For heating up to 1500 sq ft. \*

<sup>\*</sup> Heating capacity will vary depending on type of wood, floor plan, house layout, heat loss of home, and geographical location.