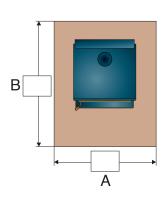

perfect consistency for spraying on our metal stove components.



Our stove parts are fabricated inhouse from premium low carbon steel that is cleaned, then phosphate coated to inhibit oxidation.



A heavy layer of porcelain enamel is sprayed on the components. Over-spray is captured in a closed loop system and recycled.



Next, the coated components are hung on a conveyor and enter the forced air dryer to remove moisture.



The components then enter a flow-through furnace where temperatures in the 1500°F range bind steel and enamel to create a new compound – Porcelain Steel.





MEMBER OF PORCELAIN ENAMEL INSTITUTE

## **FLOOR PROTECTOR**

The charts shown below give the required dimensions of floor protector sizes based on various ap-

pliance installations.

#### STRAIGHT HEARTH



#### **CORNER HEARTH**



# **CANADA**

Non-combustible ember protection must be used. (Check local building codes for acceptable construction materials.)

This protection must be under the stove and must extend 18" on the firing side and 8" to the other sides.

| STRAIGHT HEARTH                                | VISTA / VIS | TA CLASSIC | SUPER 27 / STEP | TOP / SPECTRUM | SUMMIT / SUI | MMIT CLASSIC | FUSION  |         |  |
|------------------------------------------------|-------------|------------|-----------------|----------------|--------------|--------------|---------|---------|--|
| (Extended to wall)                             | Α           | В          | Α               | В              | Α            | В            | Α       | В       |  |
| Minimum