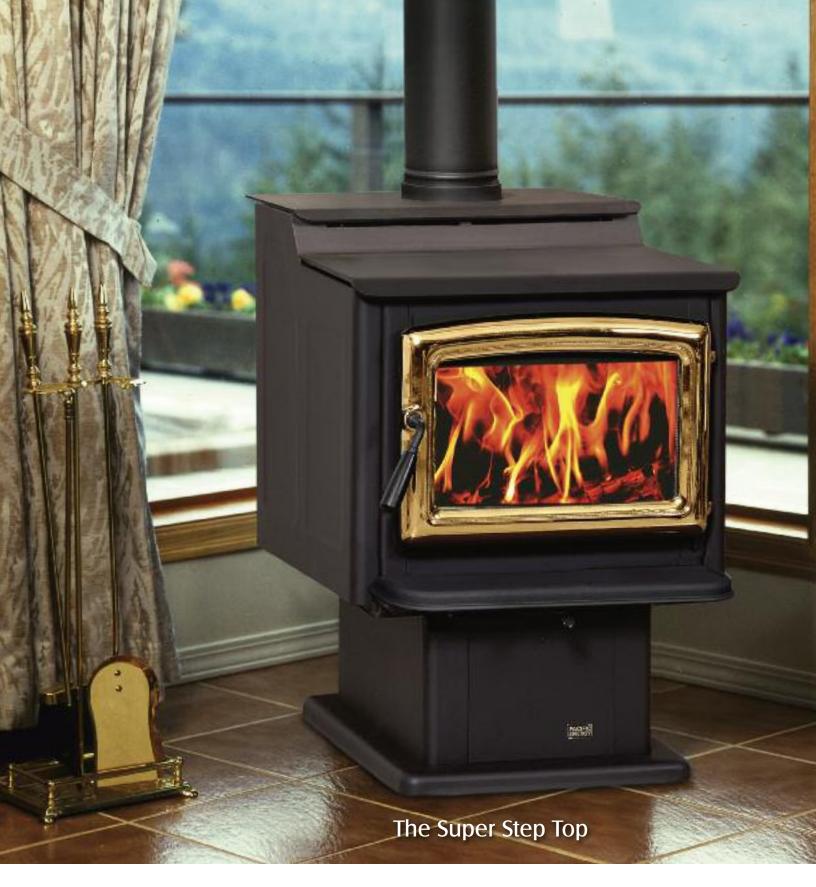

 $<sup>^{\</sup>star}$  Heating capacity will vary depending on type of wood, floor plan, house layout, heat loss of home, and geographical location.

Built around Pacific Energy's industry-leading Super Series firebox, The Super Step Top boasts a heavy dual level cooktop for convenient use of surface heat. Available with pedestal or legs, the Super Step Top delivers real heat power with Pacific Energy's renowned clean burning technology.